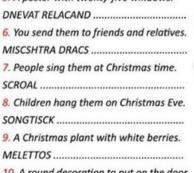

#### CHRISTMAS WORD SCRAMBLE Read the clues and unscramble the words. Match words and pictures: write the clue number near the correct picture. 5> 2 Clues: 1. A tree with coloured decorations. STRAMISCH ERTE ..... 2. The other name of Father Christmas. STANA SCALU ..... 3. A statue made of snow. WONNAMS ..... 4. A bird cooked for Christmas dinner. RUTEKY ..... 5. A poster with twenty-five windows.

10. A round decoration to put on the door. THREWA .....

|    | 2   | 3        | 4   | 5   | 6   | 7   | 8   | q       | 10  |
|----|-----|----------|-----|-----|-----|-----|-----|---------|-----|
|    | 12  | 13       | 14  | 15  | 16  | 17  | 18  | Iq<br>M | 20  |
| 21 | 22  | 23       | 24  | 25  | 26  | 27  | 28  | 29      | 30  |
| 31 | 32  | 33       | 34  | 35  | 36  | 37  | 38  | 39      | 40  |
| 41 | 442 | 43       | 44  | 45  | 46  | 47  | 48  | 49      | 50  |
| 51 | 52  | 53       | 54  | 55  | 56  | 57  | 58  | 59      | 60  |
| 61 | 62  | 63       | 64  | 65  | 66  | 67  | 68  | 69      | 70  |
| 71 | 72  | 73       | 74  | 75  | 76  | 77  | 78  | 79      | 80  |
| 81 | 82  | 283      | 84  | 85  | 86  | 87  | 88  | 89      | 90  |
| qI | 92  | 93       | 94  | 95  | 96  | 97  | 98  | qq      | 100 |
| 01 | 102 | 103      | 104 | 105 | 106 | 107 | 108 | 109     | 110 |
|    | 112 | 0<br>113 | 114 | 115 | 116 | 117 | 118 | IIq     | 120 |