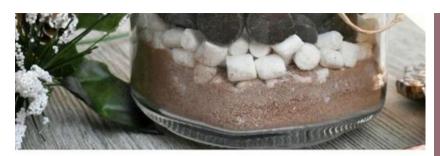

### MASON JAR HOT COCOA Hot Cocoa Gift Set Mix List

| =       | Milk Chocolate<br>Cocoa Mix  | +                                                                                                                                                                                                                       | Chocolate<br>Chips                                                                                                                                                                                      | +                                                                                                                                                                                                                                                                                                                                                                                        | Miniature<br>Marshmallows                                                                                                                                                                                                                                                                                                                                                                                                                                                                                                                           |
|---------|------------------------------|-------------------------------------------------------------------------------------------------------------------------------------------------------------------------------------------------------------------------|---------------------------------------------------------------------------------------------------------------------------------------------------------------------------------------------------------|------------------------------------------------------------------------------------------------------------------------------------------------------------------------------------------------------------------------------------------------------------------------------------------------------------------------------------------------------------------------------------------|-----------------------------------------------------------------------------------------------------------------------------------------------------------------------------------------------------------------------------------------------------------------------------------------------------------------------------------------------------------------------------------------------------------------------------------------------------------------------------------------------------------------------------------------------------|
| agical  | Add shaved choo              | olate                                                                                                                                                                                                                   | e pieces or a                                                                                                                                                                                           | cho                                                                                                                                                                                                                                                                                                                                                                                      | colate truffle.                                                                                                                                                                                                                                                                                                                                                                                                                                                                                                                                     |
| =       | White Chocolate<br>Cocoa Mix | +                                                                                                                                                                                                                       | White<br>Chocolate<br>Chips                                                                                                                                                                             | +                                                                                                                                                                                                                                                                                                                                                                                        | Miniature<br>Marshmallows                                                                                                                                                                                                                                                                                                                                                                                                                                                                                                                           |
| ical: / | Add shaved, sweet            | ene                                                                                                                                                                                                                     | d coconut to                                                                                                                                                                                            | the                                                                                                                                                                                                                                                                                                                                                                                      | top of the mix.                                                                                                                                                                                                                                                                                                                                                                                                                                                                                                                                     |
| =       | Milk Chocolate<br>Cocoa Mix  | +                                                                                                                                                                                                                       | Mint<br>Chocolate<br>Chips                                                                                                                                                                              | +                                                                                                                                                                                                                                                                                                                                                                                        | Miniature<br>Marshmallows                                                                                                                                                                                                                                                                                                                                                                                                                                                                                                                           |
| ical: ( | Crush peppermint of          | and                                                                                                                                                                                                                     | lies or candy                                                                                                                                                                                           | car                                                                                                                                                                                                                                                                                                                                                                                      | nes as add-ins.                                                                                                                                                                                                                                                                                                                                                                                                                                                                                                                                     |
| =       | White Chocolate<br>Cocoa Mix | +                                                                                                                                                                                                                       | Red Hot<br>Candies                                                                                                                                                                                      | +                                                                                                                                                                                                                                                                                                                                                                                        | Miniature<br>Marshmallows                                                                                                                                                                                                                                                                                                                                                                                                                                                                                                                           |
| 3       | ical: /                      | <ul> <li>Cocoa Mix</li> <li>gical: Add shaved choco</li> <li>White Chocolate<br/>Cocoa Mix</li> <li>ical: Add shaved, sweet</li> <li>Milk Chocolate<br/>Cocoa Mix</li> <li>ical: Crush peppermint comparison</li> </ul> | <ul> <li>Cocoa Mix +</li> <li>gical: Add shaved chocolate</li> <li>White Chocolate +</li> <li>Cocoa Mix +</li> <li>ical: Add shaved, sweetene</li> <li>Milk Chocolate +</li> <li>Cocoa Mix +</li> </ul> | <ul> <li>Cocoa Mix</li> <li>Chips</li> <li>Igical: Add shaved chocolate pieces or a</li> <li>White Chocolate Chips</li> <li>Cocoa Mix</li> <li>White Chocolate Chips</li> <li>Ical: Add shaved, sweetened coconut to</li> <li>Milk Chocolate Chips</li> <li>Milk Chocolate Chips</li> <li>Cocoa Mix</li> <li>Mint Chocolate Chips</li> <li>Chocolate Chips</li> <li>Cocoa Mix</li> </ul> | <ul> <li>Cocoa Mix</li> <li>Chips</li> <li>Gical: Add shaved chocolate pieces or a cho</li> <li>White Chocolate<br/>Cocoa Mix</li> <li>White Chocolate<br/>Chips</li> <li>Chips</li> </ul> |